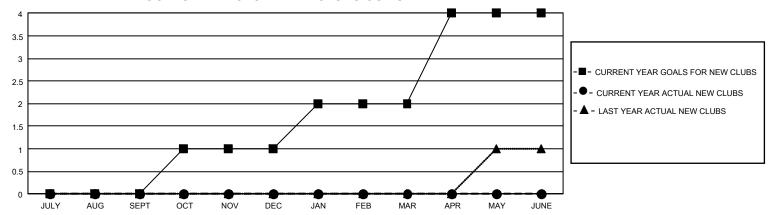

## GOALS AND ACTUAL NEW CLUBS CUMULATIVE

## GMT Constitutional Area 8, Group C

REPORT DOES NOT INCLUDE CLUBS IN UNDISTRICTED AREAS.

| Clubs                 |               |           |               | Members               |                         |                         |                                                    |
|-----------------------|---------------|-----------|---------------|-----------------------|-------------------------|-------------------------|----------------------------------------------------|
| RESULTS FOR 2022-2023 |               |           |               | RESULTS FOR 2022-2023 |                         |                         |                                                    |
| QUARTER               | NEW CLUB GOAL | NEW CLUBS | DROPPED CLUBS | QUARTER MEN           | IBER GROWTH NET<br>GOAL | MEMBER GROWTH<br>ACTUAL | DROPPED MEMBERS<br>ACTUAL (including<br>transfers) |
| JULY/AUG/SEPT         | 0             | 0         | 0             | JULY/AUG/SEPT         | 50                      | 73                      | 70                                                 |
| OCT/NOV/DEC           | 3             | 0         | 0             | OCT/NOV/DEC           | 50                      | 28                      | 16                                                 |
| JAN/FEB/MAR           | 3             | 0         | 0             | JAN/FEB/MAR           | 60                      | 0                       | 0                                                  |
| APR/MAY/JUNE          | 6             | 0         | 0             | APR/MAY/JUNE          | 60                      | 0                       | 0                                                  |