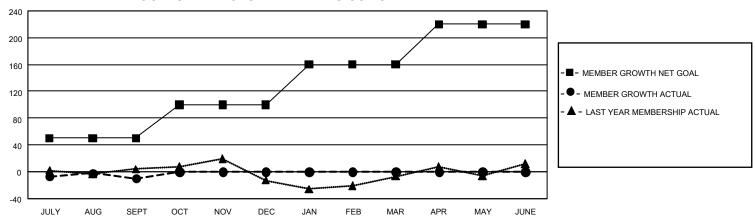

## GOALS AND ACTUAL MEMBERS CUMULATIVE

| DROPPED CLUBS: 0 |    | 37 CLUBS OF 122 ADDED 1 OR<br>MORE NEW MEMBERS | GENDER DISTRIBUTION                 |                |  |
|------------------|----|------------------------------------------------|-------------------------------------|----------------|--|
|                  |    |                                                | MALE                                | 1,048 (52.53%) |  |
|                  |    |                                                | FEMALE                              | 947 (47.47%)   |  |
| DROPPED MEMBERS  |    |                                                | NON BINARY                          | 0 (0.00%)      |  |
| DECEASED         | 11 |                                                | PREFER NOT TO ANSWER                | 0 (0.00%)      |  |
| CLUB CANCELLED   | 0  |                                                | TOTAL FAMILY UNIT MEMBERS 519       |                |  |
| OTHER            | 75 | CLICK HERE FOR                                 | TOTAL PARMET GIVE MEMBERS           |                |  |
| TOTAL            | 86 | CUMULATIVE MEMBERSHIP  DATA                    | FAMILY MEMBERS PAYING HALF DUES 268 |                |  |

## GMT Constitutional Area 8, Group C

REPORT DOES NOT INCLUDE CLUBS IN UNDISTRICTED AREAS.

| Clubs                 |               |           |               | Members               |                         |                         |                                                    |
|-----------------------|---------------|-----------|---------------|-----------------------|-------------------------|-------------------------|----------------------------------------------------|
| RESULTS FOR 2022-2023 |               |           |               | RESULTS FOR 2022-2023 |                         |                         |                                                    |
| QUARTER               | NEW CLUB GOAL | NEW CLUBS | DROPPED CLUBS | QUARTER MEN           | IBER GROWTH NET<br>GOAL | MEMBER GROWTH<br>ACTUAL | DROPPED MEMBERS<br>ACTUAL (including<br>transfers) |
| JULY/AUG/SEPT         | 0             | 0         | 0             | JULY/AUG/SEPT         | 50                      | 73                      | 70                                                 |
| OCT/NOV/DEC           | 3             | 0         | 0             | OCT/NOV/DEC           | 50                      | 28                      | 16                                                 |
| JAN/FEB/MAR           | 3             | 0         | 0             | JAN/FEB/MAR           | 60                      | 0                       | 0                                                  |
| APR/MAY/JUNE          | 6             | 0         | 0             | APR/MAY/JUNE          | 60                      | 0                       | 0                                                  |